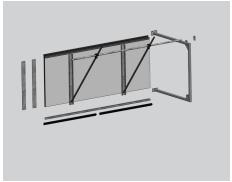

#### Step 1: Zone Drive Kits

The Zone Drive Kits include the mounting hardware, gear converters, couplers and connector pieces for mounting the actuator to the system. The Zone Drive Kit can be ordered with 1, 2 or 3\* rows of doors, which allow you to control 1, 2 or 3 rows by a single actuator. Each Zone Drive Kit will require one Actuator to be ordered separately.

2-Row Zone Drive Kit

|--|

3-Row Zone Drive Kit\*

| 36 Inch Zone Drive Kits  |                                            |  |  |  |
|--------------------------|--------------------------------------------|--|--|--|
| TT36ZD-1R                | KIT, TT36 ZONE DRIVE, 1-ROW, 1-ZONE, 36"H  |  |  |  |
| TT36ZD-2R                | KIT, TT36 ZONE DRIVE, 2-ROWS, 1-ZONE, 36"H |  |  |  |
| TT36ZD-3R                | KIT, TT36 ZONE DRIVE, 3-ROWS, 1-ZONE, 36"H |  |  |  |
| 42 Inch Zone Drive Kits  |                                            |  |  |  |
| TT42ZD-1R                | KIT, TT42 ZONE DRIVE, 1-ROW, 1-ZONE, 42"H  |  |  |  |
| TT42ZD-2R                | KIT, TT42 ZONE DRIVE, 2-ROWS, 1-ZONE, 42"H |  |  |  |
| TT42ZD-3R                | KIT, TT42 ZONE DRIVE, 3-ROWS, 1-ZONE, 42"H |  |  |  |
| 48 Inch Zone Drive Kits* |                                            |  |  |  |
| TT48ZD-1R                | KIT, TT48 ZONE DRIVE, 1-ROW, 1-ZONE, 48"H  |  |  |  |
| TT48ZD-2R                | KIT, TT48 ZONE DRIVE, 2-ROWS, 1-ZONE, 48"H |  |  |  |
|                          |                                            |  |  |  |