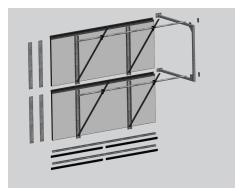

## Step 2: Door Kits

Each Door Kit includes all of the door pieces for 10 lineal feet of doors, mounting brackets, rack and pinions to build your door rows. The Door Kits are available in single-row, two-row and three-row kits\*.

TT36DK10-2R

Number of Rows of Doors (1,2 or 3\*)

Door Kit

Height of Door (36", 42", 48")

| 36 Inch Door Kits |                                              |  |  |
|-------------------|----------------------------------------------|--|--|
| TT36DK10-1R       | KIT, TT36 DOOR-FRAME-LIFT, 10'L, 1-ROW, 36"H |  |  |
| TT36DK10-2R       | KIT, TT36 DOOR-FRAME-LIFT, 10'L, 2-ROW, 36"H |  |  |
| TT36DK10-3R       | KIT, TT36 DOOR-FRAME-LIFT, 10'L, 3-ROW, 36"H |  |  |

| 1136DK10-3R K11, 1136 DOOR-FRAME-LIF1, 10°L, 3-ROW, 36°H |                                              |  |  |  |
|----------------------------------------------------------|----------------------------------------------|--|--|--|
|                                                          |                                              |  |  |  |
| 42 Inch Door Kits                                        |                                              |  |  |  |
| TT42DK10-1R                                              | KIT, TT42 DOOR-FRAME-LIFT, 10'L, 1-ROW, 42"H |  |  |  |
| TT42DK10-2R                                              | KIT, TT42 DOOR-FRAME-LIFT, 10'L, 2-ROW, 42"H |  |  |  |
| TT42DK10-3R                                              | KIT, TT42 DOOR-FRAME-LIFT, 10'L, 3-ROW, 42"H |  |  |  |
| 48 Inch Door Kits                                        |                                              |  |  |  |
| TT48DK10-1R                                              | KIT, TT48 DOOR-FRAME-LIFT, 10'L, 1-ROW, 48"H |  |  |  |
| TT48DK10-2R                                              | KIT, TT48 DOOR-FRAME-LIFT, 10'L, 2-ROW, 48"H |  |  |  |