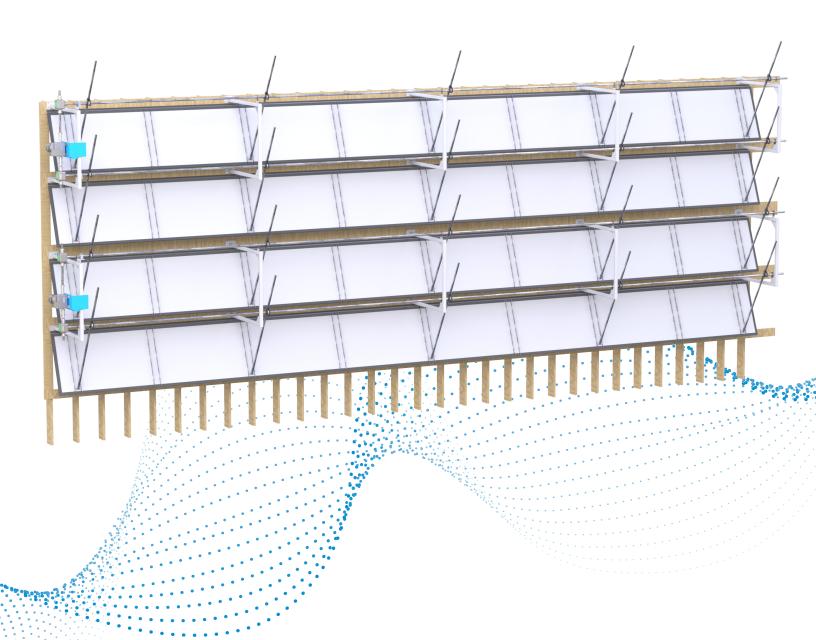

# Horizon Tunnel Door System

## Overview

The HORIZON Tunnel Door system is available for purchase in two kits, each comprising a set of numbered components and actuators.

**Step 1**: Choose Zone or number of rows controlled by a single actuator.

## Step 2: Door Kits

Each Door Kit includes all of the door pieces for 10 lineal feet of doors, mounting brackets, rack and pinions to build your door rows. The Door Kits are available in single-row, two-row and three-row kits\*.