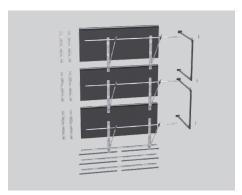

## Step 2: Door Kits

Each Door Kit includes all of the door pieces for 10 lineal feet of doors, mounting brackets, rack and pinions to build your door rows. The Door Kits are available in single-row, two-row and three-row kits\*.

TT36DK10-2R

Number of Rows of Doors (1,2 or 3\*)

Door Kit

Height of Door (36", 42", 48")

| 36 Inch Door Kits |                                              |  |  |
|-------------------|----------------------------------------------|--|--|
| TT36DK10-1R       | KIT, TT36 DOOR-FRAME-LIFT, 10'L, 1-ROW, 36"H |  |  |
| TT36DK10-2R       | KIT, TT36 DOOR-FRAME-LIFT, 10'L, 2-ROW, 36"H |  |  |
| TT36DK10-3R       | KIT, TT36 DOOR-FRAME-LIFT, 10'L, 3-ROW, 36"H |  |  |

| 1136DK10-3R K11, 1136 DOOR-FRAME-LIF1, 10°L, 3-ROW, 36°H |                                              |  |  |  |
|----------------------------------------------------------|----------------------------------------------|--|--|--|
|                                                          |                                              |  |  |  |
| 42 Inch Door Kits                                        |                                              |  |  |  |
| TT42DK10-1R                                              | KIT, TT42 DOOR-FRAME-LIFT, 10'L, 1-ROW, 42"H |  |  |  |
| TT42DK10-2R                                              | KIT, TT42 DOOR-FRAME-LIFT, 10'L, 2-ROW, 42"H |  |  |  |
| TT42DK10-3R                                              | KIT, TT42 DOOR-FRAME-LIFT, 10'L, 3-ROW, 42"H |  |  |  |
| 48 Inch Door Kits                                        |                                              |  |  |  |
| TT48DK10-1R                                              | KIT, TT48 DOOR-FRAME-LIFT, 10'L, 1-ROW, 48"H |  |  |  |
| TT48DK10-2R                                              | KIT, TT48 DOOR-FRAME-LIFT, 10'L, 2-ROW, 48"H |  |  |  |