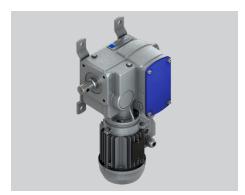

### Step 3: Actuators

Actuators are the third and final component needed to complete the system. Choose from 90 Nm (1000 lb) or 250 Nm (2000 lb) drive units. Position encoders can easily be added to any actuator to ensure precise control of your door opening.

| Actuators     |                    |
|---------------|--------------------|
| LA5011-090-70 | 120V, 1PH, 1000 lb |
| LA1211-250-70 | 120V, 1Ph, 2000 lb |
| LA1243-70     | 480V, 3ph, 2000 lb |
| AC1426        | Encoder kit        |