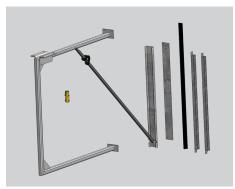

#### Step 1: Zone Drive Kits

The Zone Drive Kits include the mounting hardware, gear converters, couplers and connector pieces for mounting the actuator to the system. The Zone Drive Kit can be ordered with 1, 2 or 3\* rows of doors, which allow you to control 1, 2 or 3 rows by a single actuator. Each Zone Drive Kit will require one Actuator to be ordered separately.

2-Row Zone Drive Kit

|--|

3-Row Zone Drive Kit\*

| 36 Inch Zone Drive Kits  |                                            |  |  |  |
|--------------------------|--------------------------------------------|--|--|--|
| TT36ZD-1R                | KIT, TT36 ZONE DRIVE, 1-ROW, 1-ZONE, 36"H  |  |  |  |
| TT36ZD-2R                | KIT, TT36 ZONE DRIVE, 2-ROWS, 1-ZONE, 36"H |  |  |  |
| TT36ZD-3R                | KIT, TT36 ZONE DRIVE, 3-ROWS, 1-ZONE, 36"H |  |  |  |
| 42 Inch Zone Drive Kits  |                                            |  |  |  |
| TT42ZD-1R                | KIT, TT42 ZONE DRIVE, 1-ROW, 1-ZONE, 42"H  |  |  |  |
| TT42ZD-2R                | KIT, TT42 ZONE DRIVE, 2-ROWS, 1-ZONE, 42"H |  |  |  |
| TT42ZD-3R                | KIT, TT42 ZONE DRIVE, 3-ROWS, 1-ZONE, 42"H |  |  |  |
| 48 Inch Zone Drive Kits* |                                            |  |  |  |
| TT48ZD-1R                | KIT, TT48 ZONE DRIVE, 1-ROW, 1-ZONE, 48"H  |  |  |  |
| TT48ZD-2R                | KIT, TT48 ZONE DRIVE, 2-ROWS, 1-ZONE, 48"H |  |  |  |
|                          |                                            |  |  |  |