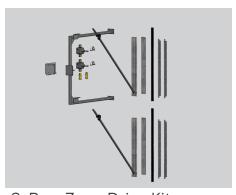

#### Step 1: Zone Drive Kits

The Zone Drive Kits include the mounting hardware, gear converters, couplers and connector pieces for mounting the actuator to the system. The Zone Drive Kit can be ordered with 1, 2 or 3\* rows of doors, which allow you to control 1, 2 or 3 rows by a single actuator. Each Zone Drive Kit will require one Actuator to be ordered separately.

2-Row Zone Drive Kit

|--|

3-Row Zone Drive Kit\*

| 36 Inch Zone Drive Kits  |                                            |  |  |  |
|--------------------------|--------------------------------------------|--|--|--|
| TT36ZD-1R                | KIT, TT36 ZONE DRIVE, 1-ROW, 1-ZONE, 36"H  |  |  |  |
| TT36ZD-2R                | KIT, TT36 ZONE DRIVE, 2-ROWS, 1-ZONE, 36"H |  |  |  |
| TT36ZD-3R                | KIT, TT36 ZONE DRIVE, 3-ROWS, 1-ZONE, 36"H |  |  |  |
| 42 Inch Zone Drive Kits  |                                            |  |  |  |
| TT42ZD-1R                | KIT, TT42 ZONE DRIVE, 1-ROW, 1-ZONE, 42"H  |  |  |  |
| TT42ZD-2R                | KIT, TT42 ZONE DRIVE, 2-ROWS, 1-ZONE, 42"H |  |  |  |
| TT42ZD-3R                | KIT, TT42 ZONE DRIVE, 3-ROWS, 1-ZONE, 42"H |  |  |  |
| 48 Inch Zone Drive Kits* |                                            |  |  |  |
| TT48ZD-1R                | KIT, TT48 ZONE DRIVE, 1-ROW, 1-ZONE, 48"H  |  |  |  |
| TT48ZD-2R                | KIT, TT48 ZONE DRIVE, 2-ROWS, 1-ZONE, 48"H |  |  |  |
|                          |                                            |  |  |  |