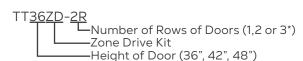

TT36DK10-2R

Number of Rows of Doors (1,2 or 3\*)

Door Kit

Height of Door (36", 42", 48")

| 36 Inch Door Kits |                                              |  |  |
|-------------------|----------------------------------------------|--|--|
| TT36DK10-1R       | KIT, TT36 DOOR-FRAME-LIFT, 10'L, 1-ROW, 36"H |  |  |
| TT36DK10-2R       | KIT, TT36 DOOR-FRAME-LIFT, 10'L, 2-ROW, 36"H |  |  |
| TT36DK10-3R       | KIT, TT36 DOOR-FRAME-LIFT, 10'L, 3-ROW, 36"H |  |  |