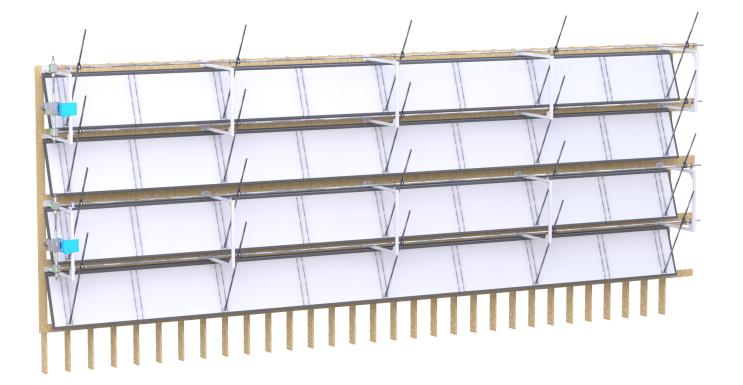

#### Step 1: Zone Drive Kits

The Zone Drive Kits include the mounting hardware, gear converters, couplers and connector pieces for mounting the actuator to the system. The Zone Drive Kit can be ordered with 1, 2 or 3\* rows of doors, which allow you to control 1, 2 or 3 rows by a single actuator. Each Zone Drive Kit will require one Actuator to be ordered separately.

## Step 2: Door Kits

Each Door Kit includes all of the door pieces for 10 lineal feet of doors, mounting brackets, rack and pinions to build your door rows. The Door Kits are available in single-row, two-row and three-row kits\*.

### Step 3: Actuators

Actuators are the third and final component needed to complete the system. Choose from 90 Nm (1000 lb) or 250 Nm (2000 lb) drive units. Position encoders can easily be added to any actuator to ensure precise control of your door opening.